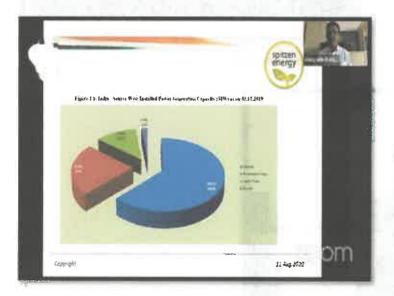

He explained about the E-resources.N-List, CareL and approved Journals Also he narrated about publications of Journals in the web of Science, scopus etc.

In the Validictory Session Dr.R.G.Kharabe Vice-Principal, gave brief Report of all the Session. In all the Session there is a fruitfull Interaction Speaker and Participants. The deliberations made by all eminent Speakers are informative resourcefull. Around 167 Participated were actively successfully participated.