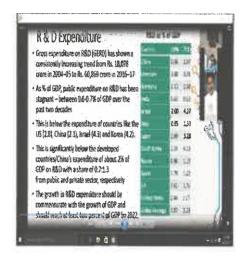

#### **Inauguration Session:**

The National Faculty Development Programme was inaugurated by President of the function Prin Dr.M.M.Hurali and Other Dignitaries. Key note SpeakerDR. S. T.Bagalkoti, Professor, Department of Economics, Karnataka University, Dharwad addressed the gathering on the topic "Research and Development: Eco System in India". He began with the Introduction i.e. India Innovation Index 2020. He explained the comparision between GDP and Innovation Score. He told that India's Innovation Rank jumps to 21 from 48 in six years. Later he highlighted 2021 Bloomberg Innovation Index, Deficiencies of System, National Research Foundation. Lastly he suggested to Strengthen R& D system. At the end interaction Session was held. Dr.R.G.Kharabe, Vice-Principal gave welcome speech and introduction of Faculty Development Programme. Dr.B.S.Kamble. IOAC Co-ordinator introduced the Key-Note Speaker. Dr.M.M.Hurali, principal gave the Presidential Remarks.