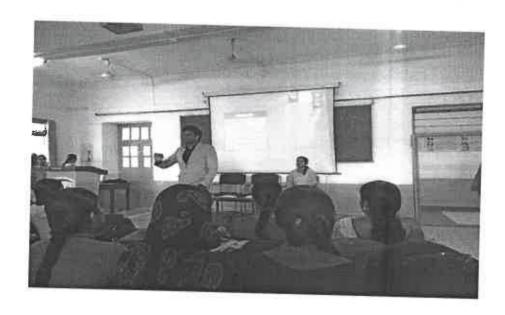

#### Photo Gallery

Presentation by Resource Person

Presentation by Resource Person

JOAC Coordinator IOAC
Co-ordinator IOAC
K. L. E. Society's
L. J. Bagewadi College, Nipani.

Organizing Secretary

Convener

Principal
PRINCIPAL