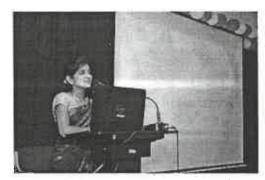

#### **Fifth Session:**

The session begin with the Welcome Speech Introduction of the Speaker by **Dr.(Smt) G.A.Chougala** Session Speaker Dr.ManasaNagabhushanam Director, Academics Research and Administration, Ramaiah Institute of Management.

Bengaluru gave talk on topic" Research in Commerce and Management".

Madam begain his speech with comparing Acadimic and market\Business Research.

Then she highlighted about Trends in methods of Research Quntitative and Qulitative She also focused on the points methods to make research more useful.