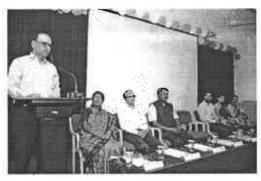

#### Second Session:

The session begin with the Welcome Speech and and Introduction of Faculty Development Program by Dr.R.G.Kharabe, Vice-Principal. Smt.P.R Kamate introduced the Speaker. Second Session Speaker Dr. Vitthal. D. Potdar, Senior Research Associate, The Mythic Society, Bengaluru.gave talk on topic "Research in Social Sciences".

In his presentation he highlighted the fact that social science research is getting redefined and re-modeled in the recent years due to promotion of multi-disciplinary studies in Indian higher education. The NEP-2020 is playing a key role in bringing in these welcome changes. The Liberal Arts and Liberal Science streams have made higher education boundary-less. NEP-2020 is bringing in welcome changes in the higher education sector in India. Lastly Vote of Thanks was given by Dr. (Smt).G.A.Chougule,Convenor.