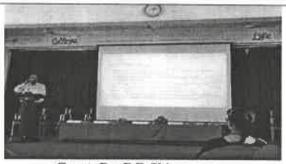

#### **Inauguration Session:**

The National Faculty Development Programme was inaugurated by President of the function Prin Dr.M.M.Hurali and Other Dignitaries. Key note SpeakerDR. S. T.Bagalkoti, Professor, Department of Economics, Karnataka University, Dharwad addressed the gathering on the topic "Research and Development: Eco System in India". He began with the Introduction i.e. India Innovation Index 2020. He explained the comparision between GDP and Innovation Score. He told that India's Innovation Rank jumps to 21 from 48 in six years. Later he highlighted 2021 Bloomberg Innovation Index, Deficiencies of System, National Research Foundation. Lastly he suggested to Strengthen R& D system. At the end interaction Session was held. Dr.R.G.Kharabe, Vice-Principal gave welcome speech and introduction of Faculty Development Programme. Dr.B.S.Kamble. IOAC Co-ordinator introduced the Key-Note Speaker. Dr.M.M.Hurali, principal gave the Presidential Remarks.