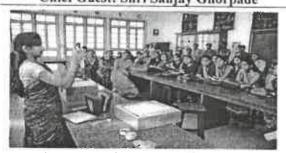

#### Photo Gallery

Presentation by Resource Person

Presentation by Resource Person

JOAC Coordinator IOAC
Co-ordinator IOAC
K. L. E. Society's
L. J. Bagewadi College, Nipani.

Organizing Secretary

Convener

Principal
PRINCIPAL