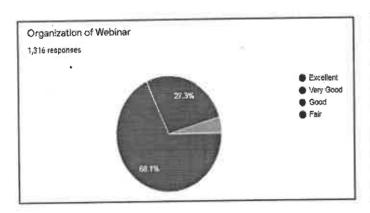

th</sup> July 2020.

In this webinar resource person Dr. Gururaj S. Hadagali Assistant Professor, Dept. of Library and Information Science, Karnatak University Dharwad, Karnataka shared his precious views on types of research publications, the sections appear in a journal style, finding a right Journal, style of abstract, Structure of Introduction, Methods and Methodology.

Principal, Dr. M. M. Hurali and the IQAC coordinator Dr. B. S. Kamble also took part in supporting the national webinar. Dr. Anand Y. Kenchakkanavar, Librarian was the convener and other faculty members of the department assisted in the organization of the national webinar. One thousand three hundred sixteen participants actively involved online in the national webinar and all the participants received E-Certificates.



Reponses from participants



Reponses from participants

# PHOTO GALLERY ONE DAY NATIONAL WEBINAR ON "SCIENTIFIC WRITING SKILLS FOR SOCIAL SCIENCE RESEARCHERS" ON 24<sup>th</sup> JULY 2020





Presentation by Dr. Gururaj S. Hadagali

LIBRARIAN
LIBRARIAN
K.L.E. Society's

Bagewadi College, Nipani.

IQAC COORDINATOR
IQAC Co-ordinator
K.L.E's G. I. B. College, Nipani.

PRINCIPAL
PRINCIPAL
K.L.E. Society's
G. I. Bagewadi College, Nipani



## NATIONAL WEBINAR ON SCIENTIFIC WRITING SKILLS FOR SOCIAL SCIENCES RESEARCHERS 24th July 2020

| SI. No        | Email