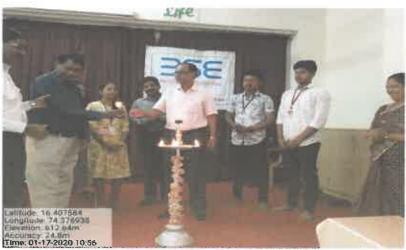

#### **Inauguration Session:**

The National Faculty Development Programme was inaugurated by President of the function Prin Dr.M.M.Hurali and Other Dignitaries. Key note SpeakerDR. S. T.Bagalkoti, Professor, Department of Economics, Karnataka University, Dharwad addressed the gathering on the topic "Research and Development: Eco System in India". He began with the Introduction i.e. India Innovation Index 2020. He explained the comparision between GDP and Innovation Score. He told that India's Innovation Rank jumps to 21 from 48 in six years. Later he highlighted 2021 Bloomberg Innovation Index, Deficiencies of System, National Research Foundation. Lastly he suggested to Strengthen R& D system. At the end interaction Session was held. Dr.R.G.Kharabe, Vice-Principal gave welcome speech and introduction of Faculty Development Programme. Dr.B.S.Kamble. IOAC Co-ordinator introduced the Key-Note Speaker. Dr.M.M.Hurali, principal gave the Presidential Remarks.

# Inauguration