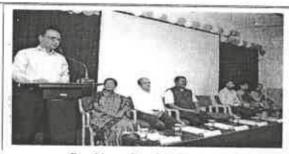

#### **Inauguration Session:**

The National Faculty Development Programme was inaugurated by President of the function Prin Dr.M.M.Hurali and Other Dignitaries. Key note SpeakerDR. S. T.Bagalkoti, Professor, Department of Economics, Karnataka University, Dharwad addressed the gathering on the topic "Research and Development: Eco System in India". He began with the Introduction i.e. India Innovation Index 2020. He explained the comparision between GDP and Innovation Score. He told that India's Innovation Rank jumps to 21 from 48 in six years. Later he highlighted 2021 Bloomberg Innovation Index, Deficiencies of System, National Research Foundation. Lastly he suggested to Strengthen R& D system. At the end interaction Session was held. Dr.R.G.Kharabe, Vice-Principal gave welcome speech and introduction of Faculty Development Programme. Dr.B.S.Kamble. IOAC Co-ordinator introduced the Key-Note Speaker. Dr.M.M.Hurali, principal gave the Presidential Remarks.