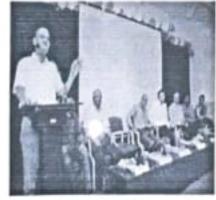

#### Third Session:

The session begin with the Welcome Speech and Introduction of the Speaker by **Dr Atukumar Kamble.** Third Session Speaker Dr.S.V.Hiremath Principal (Retd) K.L.E. Society's P.CJabin Science collegeVidyanagar, Hubli gave talk on topic "**Research** in **Basic Sciences**".

He told that, Research: It is a creative and systematic step to increase the stock of knowledge.

Also he highlighted that Need of research in Basic Sciences For morden inventions, Improvement of scientific inventions, Updation of existing science knowledge, Healthy competition in science.