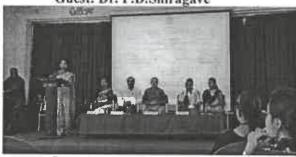

#### **Inauguration Session:**

The National Faculty Development Programme was inaugurated by President of the function Prin Dr.M.M.Hurali and Other Dignitaries. Key note SpeakerDR. S. T.Bagalkoti, Professor, Department of Economics, Karnataka University, Dharwad addressed the gathering on the topic "Research and Development: Eco System in India". He began with the Introduction i.e. India Innovation Index 2020. He explained the comparision between GDP and Innovation Score. He told that India's Innovation Rank jumps to 21 from 48 in six years. Later he highlighted 2021 Bloomberg Innovation Index, Deficiencies of System, National Research Foundation. Lastly he suggested to Strengthen R& D system. At the end interaction Session was held. Dr.R.G.Kharabe, Vice-Principal gave welcome speech and introduction of Faculty Development Programme. Dr.B.S.Kamble. IOAC Co-ordinator introduced the Key-Note Speaker. Dr.M.M.Hurali, principal gave the Presidential Remarks.

#### **First Session:**

It begun with Introduction of Speaker by Dr.Anand Kenchhakkannavar Organising Secretary. First Session Speaker Dr. M. B. Kothale NAAC Assessor, Bengaluru Retd Principal, KLE's G.I.Bagawadi College, Nipani gave talk on topic "NEP-2020 and Research" He told that NEP- 2020 has brought several reforms in India Education. He also told that role of HET's to extend traditional knowledge to creation and dissimination of new expectation for innovation.