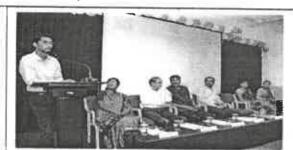

#### Photo Gallery

Presentation by Resource Person

Presentation by Resource Person

JOAC Coordinator IOAC
Co-ordinator IOAC
K. L. E. Society's
L. J. Bagewadi College, Nipani.

Organizing Secretary

Convener

Principal
PRINCIPAL