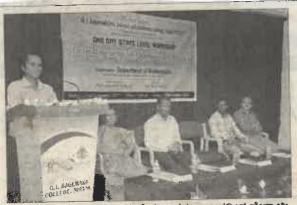

#### **Inauguration Session:**

The National Faculty Development Programme was inaugurated by President of the function Prin Dr.M.M.Hurali and Other Dignitaries. Key note SpeakerDR. S. T.Bagalkoti, Professor, Department of Economics, Karnataka University, Dharwad addressed the gathering on the topic "Research and Development: Eco System in India". He began with the Introduction i.e. India Innovation Index 2020. He explained the comparision between GDP and Innovation Score. He told that India's Innovation Rank jumps to 21 from 48 in six years. Later he highlighted 2021 Bloomberg Innovation Index, Deficiencies of System, National Research Foundation. Lastly he suggested to Strengthen R& D system. At the end interaction Session was held. Dr.R.G.Kharabe, Vice-Principal gave welcome speech and introduction of Faculty Development Programme. Dr.B.S.Kamble. IOAC Co-ordinator introduced the Key-Note Speaker. Dr.M.M.Hurali, principal gave the Presidential Remarks.