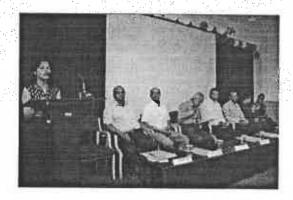

#### **First Session:**

It begun with Introduction of Speaker by Dr.Anand Kenchhakkannavar Organising Secretary. First Session Speaker Dr. M. B. Kothale NAAC Assessor, Bengaluru Retd Principal, KLE's G.I.Bagawadi College, Nipani gave talk on topic "NEP-2020 and Research" He told that NEP- 2020 has brought several reforms in India Education. He also told that role of HET's to extend traditional knowledge to creation and dissimination of new expectation for innovation.

Lastly Vote of Thanks was given by Dr.Atulkumar Kamble, Joint Organising Secretary.