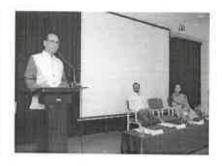

#### Second Session:

The session begin with the Welcome Speech and and Introduction of Faculty Development Program by Dr.R.G.Kharabe, Vice-Principal. Smt.P.R Kamate introduced the Speaker. Second Session Speaker Dr. Vitthal. D. Potdar, Senior Research Associate, The Mythic Society, Bengaluru.gave talk on topic "Research in Social Sciences".

In his presentation he highlighted the fact that social science research is getting redefined and re-modeled in the recent years due to promotion of multi-disciplinary studies in Indian higher education. The NEP-2020 is playing a key role in bringing in these welcome changes. The Liberal Arts and Liberal Science streams have made higher education boundary-less. NEP-2020 is bringing in welcome changes in the higher education sector in India. Lastly Vote of Thanks was given by Dr. (Smt).G.A.Chougule,Convenor.