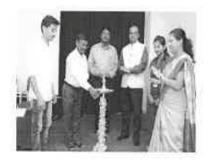

#### **Inauguration Session:**

The National Faculty Development Programme was inaugurated by President of the function Prin Dr.M.M.Hurali and Other Dignitaries. Key note SpeakerDR. S. T.Bagalkoti, Professor, Department of Economics, Karnataka University, Dharwad addressed the gathering on the topic "Research and Development: Eco System in India". He began with the Introduction i.e. India Innovation Index 2020. He explained the comparision between GDP and Innovation Score. He told that India's Innovation Rank jumps to 21 from 48 in six years. Later he highlighted 2021 Bloomberg Innovation Index, Deficiencies of System, National Research Foundation. Lastly he suggested to Strengthen R& D system. At the end interaction Session was held. Dr.R.G.Kharabe, Vice-Principal gave welcome speech and introduction of Faculty Development Programme. Dr.B.S.Kamble. IOAC Co-ordinator introduced the Key-Note Speaker. Dr.M.M.Hurali, principal gave the Presidential Remarks.