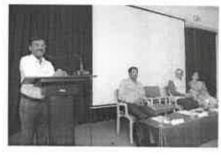

#### **First Session:**

It begun with Introduction of Speaker by Dr.Anand Kenchhakkannavar Organising Secretary. First Session Speaker Dr. M. B. Kothale NAAC Assessor, Bengaluru Retd Principal, KLE's G.I.Bagawadi College, Nipani gave talk on topic "NEP-2020 and Research" He told that NEP- 2020 has brought several reforms in India Education. He also told that role of HET's to extend traditional knowledge to creation and dissimination of new expectation for innovation.