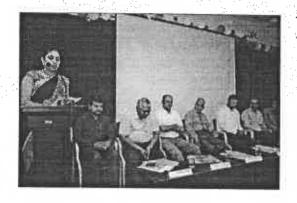

#### Second Session:

The session begin with the Welcome Speech and and Introduction of Faculty Development Program by Dr.R.G.Kharabe, Vice-Principal. Smt.P.R Kamate introduced the Speaker. Second Session Speaker Dr. Vitthal. D. Potdar, Senior Research Associate, The Mythic Society, Bengaluru.gave talk on topic "Research in Social Sciences".

In his presentation he highlighted the fact that social science research is getting redefined and re-modeled in the recent years due to promotion of multi-disciplinary studies in Indian higher education. The NEP-2020 is playing a key role in bringing in these welcome changes. The Liberal Arts and Liberal Science streams have made higher education boundary-less. NEP-2020 is bringing in welcome changes in the higher education sector in India. Lastly Vote of Thanks was given by Dr. (Smt).G.A.Chougule,Convenor.