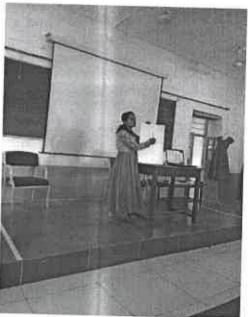

#### Photo Gallery

Presentation by Resource Person

Presentation by Resource Person

JOAC Coordinator IOAC
Co-ordinator IOAC
K. L. E. Society's
L. J. Bagewadi College, Nipani.

Organizing Secretary

Convener

Principal
PRINCIPAL