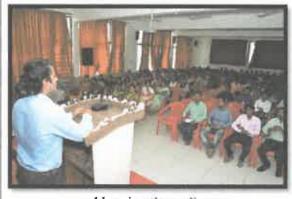

#### **Inauguration Session:**

The National Faculty Development Programme was inaugurated by President of the function Prin Dr.M.M.Hurali and Other Dignitaries. Key note SpeakerDR. S. T.Bagalkoti, Professor, Department of Economics, Karnataka University, Dharwad addressed the gathering on the topic "Research and Development: Eco System in India". He began with the Introduction i.e. India Innovation Index 2020. He explained the comparision between GDP and Innovation Score. He told that India's Innovation Rank jumps to 21 from 48 in six years. Later he highlighted 2021 Bloomberg Innovation Index, Deficiencies of System, National Research Foundation. Lastly he suggested to Strengthen R& D system. At the end interaction Session was held. Dr.R.G.Kharabe, Vice-Principal gave welcome speech and introduction of Faculty Development Programme. Dr.B.S.Kamble. IOAC Co-ordinator introduced the Key-Note Speaker. Dr.M.M.Hurali, principal gave the Presidential Remarks.

#### **First Session:**

It begun with Introduction of Speaker by Dr.Anand Kenchhakkannavar Organising Secretary. First Session Speaker Dr. M. B. Kothale NAAC Assessor, Bengaluru Retd Principal, KLE's G.I.Bagawadi College, Nipani gave talk on topic "NEP-2020 and Research" He told that NEP- 2020 has brought several reforms in India Education. He also told that role of HET's to extend traditional knowledge to creation and dissimination of new expectation for innovation.