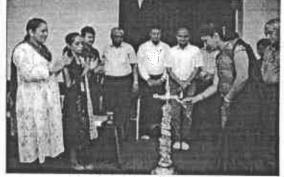

# INAUGURATION

Date-22<sup>st</sup> June 2021(Tuesday)

Time-3.00pm

# **Program Schedule**

| Prog                                                                          | ram/Guest/Speaker/Topic        | Time    |
|-------------------------------------------------------------------------------|--------------------------------|---------|
| Se                                                                            | econd Session                  |         |
| Welcome Speech and Introductin of FacultyDevelopment Programme                | Dr.R.G.Kharabe, Vice-Principal | 3.00 pm |
| Introduction of Speaker                                                       | Smt.P.R Kamate                 | 3.05 pm |
| Dr.Vitthal.D.Potdar, Senior Research Associate, The Mythic Society, Bengaluru | Research in Social Sciences    | 3.10 pm |
| Vote of Thanks                                                                | Dr.(Smt).G.A.Chougule Convenor | 4.10 pm |