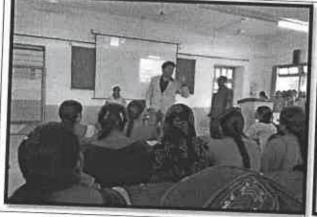

#### Photo Gallery

Presentation by Resource Person

Presentation by Resource Person

JOAC Coordinator IOAC
Co-ordinator IOAC
K. L. E. Society's
L. J. Bagewadi College, Nipani.

Organizing Secretary

Convener

Principal
PRINCIPAL

#### **Inauguration Session:**

The National Faculty Development Programme was inaugurated by President of the function Prin Dr.M.M.Hurali and Other Dignitaries. Key note SpeakerDR. S. T.Bagalkoti, Professor, Department of Economics, Karnataka University, Dharwad addressed the gathering on the topic "Research and Development: Eco System in India". He began with the Introduction i.e. India Innovation Index 2020. He explained the comparision between GDP and Innovation Score. He told that India's Innovation Rank jumps to 21 from 48 in six years. Later he highlighted 2021 Bloomberg Innovation Index, Deficiencies of System, National Research Foundation. Lastly he suggested to Strengthen R& D system. At the end interaction Session was held. Dr.R.G.Kharabe, Vice-Principal gave welcome speech and introduction of Faculty Development Programme. Dr.B.S.Kamble. IOAC Co-ordinator introduced the Key-Note Speaker. Dr.M.M.Hurali, principal gave the Presidential Remarks.

#### **First Session:**

It begun with Introduction of Speaker by Dr.Anand Kenchhakkannavar Organising Secretary. First Session Speaker Dr. M. B. Kothale NAAC Assessor, Bengaluru Retd Principal, KLE's G.I.Bagawadi College, Nipani gave talk on topic "NEP-2020 and Research" He told that NEP- 2020 has brought several reforms in India Education. He also told that role of HET's to extend traditional knowledge to creation and dissimination of new expectation for innovation.