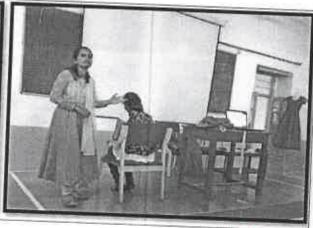

#### Photo Gallery

Presentation by Resource Person

Presentation by Resource Person

JOAC Coordinator IOAC
Co-ordinator IOAC
K. L. E. Society's
L. J. Bagewadi College, Nipani.

Organizing Secretary

Convener

Principal
PRINCIPAL

#### **Inauguration Session:**

The National Faculty Development Programme was inaugurated by President of the function Prin Dr.M.M.Hurali and Other Dignitaries. Key note SpeakerDR. S. T.Bagalkoti, Professor, Department of Economics, Karnataka University, Dharwad addressed the gathering on the topic "Research and Development: Eco System in India". He began with the Introduction i.e. India Innovation Index 2020. He explained the comparision between GDP and Innovation Score. He told that India's Innovation Rank jumps to 21 from 48 in six years. Later he highlighted 2021 Bloomberg Innovation Index, Deficiencies of System, National Research Foundation. Lastly he suggested to Strengthen R& D system. At the end interaction Session was held. Dr.R.G.Kharabe, Vice-Principal gave welcome speech and introduction of Faculty Development Programme. Dr.B.S.Kamble. IOAC Co-ordinator introduced the Key-Note Speaker. Dr.M.M.Hurali, principal gave the Presidential Remarks.

#### **First Session:**

It begun with Introduction of Speaker by Dr.Anand Kenchhakkannavar Organising Secretary. First Session Speaker Dr. M. B. Kothale NAAC Assessor, Bengaluru Retd Principal, KLE's G.I.Bagawadi College, Nipani gave talk on topic "NEP-2020 and Research" He told that NEP- 2020 has brought several reforms in India Education. He also told that role of HET's to extend traditional knowledge to creation and dissimination of new expectation for innovation.