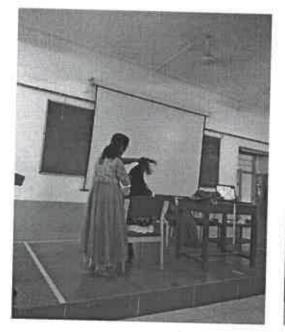

#### Photo Gallery

Presentation by Resource Person

Presentation by Resource Person

JOAC Coordinator IOAC
Co-ordinator IOAC
K. L. E. Society's
L. J. Bagewadi College, Nipani.

Organizing Secretary

Convener

Principal
PRINCIPAL