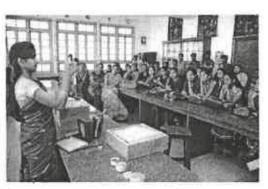

#### Photo Gallery

Presentation by Resource Person

Presentation by Resource Person

JOAC Coordinator IOAC
Co-ordinator IOAC
K. L. E. Society's
L. J. Bagewadi College, Nipani.

Organizing Secretary

Convener

Principal
PRINCIPAL