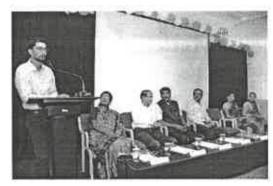

#### **Inauguration Session:**

The National Faculty Development Programme was inaugurated by President of the function Prin Dr.M.M.Hurali and Other Dignitaries. Key note SpeakerDR. S. T.Bagalkoti, Professor, Department of Economics, Karnataka University, Dharwad addressed the gathering on the topic "Research and Development: Eco System in India". He began with the Introduction i.e. India Innovation Index 2020. He explained the comparision between GDP and Innovation Score. He told that India's Innovation Rank jumps to 21 from 48 in six years. Later he highlighted 2021 Bloomberg Innovation Index, Deficiencies of System, National Research Foundation. Lastly he suggested to Strengthen R& D system. At the end interaction Session was held. Dr.R.G.Kharabe, Vice-Principal gave welcome speech and introduction of Faculty Development Programme. Dr.B.S.Kamble. IOAC Co-ordinator introduced the Key-Note Speaker. Dr.M.M.Hurali, principal gave the Presidential Remarks.

#### **First Session:**

It begun with Introduction of Speaker by Dr.Anand Kenchhakkannavar Organising Secretary. First Session Speaker Dr. M. B. Kothale NAAC Assessor, Bengaluru Retd Principal, KLE's G.I.Bagawadi College, Nipani gave talk on topic "NEP-2020 and Research" He told that NEP- 2020 has brought several reforms in India Education. He also told that role of HET's to extend traditional knowledge to creation and dissimination of new expectation for innovation.