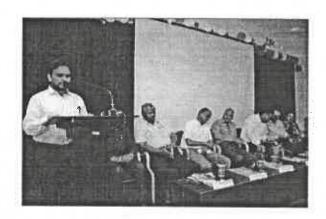

#### **Inauguration Session:**

The National Faculty Development Programme was inaugurated by President of the function Prin Dr.M.M.Hurali and Other Dignitaries. Key note SpeakerDR. S. T.Bagalkoti, Professor, Department of Economics, Karnataka University, Dharwad addressed the gathering on the topic "Research and Development: Eco System in India". He began with the Introduction i.e. India Innovation Index 2020. He explained the comparision between GDP and Innovation Score. He told that India's Innovation Rank jumps to 21 from 48 in six years. Later he highlighted 2021 Bloomberg Innovation Index, Deficiencies of System, National Research Foundation. Lastly he suggested to Strengthen R& D system. At the end interaction Session was held. Dr.R.G.Kharabe, Vice-Principal gave welcome speech and introduction of Faculty Development Programme. Dr.B.S.Kamble. IOAC Co-ordinator introduced the Key-Note Speaker. Dr.M.M.Hurali, principal gave the Presidential Remarks.

#### **First Session:**

It begun with Introduction of Speaker by Dr.Anand Kenchhakkannavar Organising Secretary. First Session Speaker Dr. M. B. Kothale NAAC Assessor, Bengaluru Retd Principal, KLE's G.I.Bagawadi College, Nipani gave talk on topic "NEP-2020 and Research" He told that NEP- 2020 has brought several reforms in India Education. He also told that role of HET's to extend traditional knowledge to creation and dissimination of new expectation for innovation.