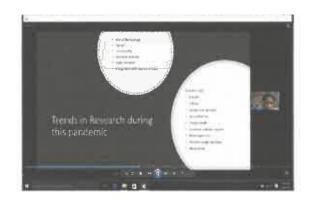

#### **Fifth Session:**

The session begin with the Welcome Speech Introduction of the Speaker by **Dr.(Smt) G.A.Chougala** Session Speaker Dr.ManasaNagabhushanam Director, Academics Research and Administration, Ramaiah Institute of Management.

Bengaluru gave talk on topic" Research in Commerce and Management".

Madam begain his speech with comparing Acadimic and market\Business Research.

Then she highlighted about Trends in methods of Research Quntitative and Qulitative She also focused on the points methods to make research more useful.