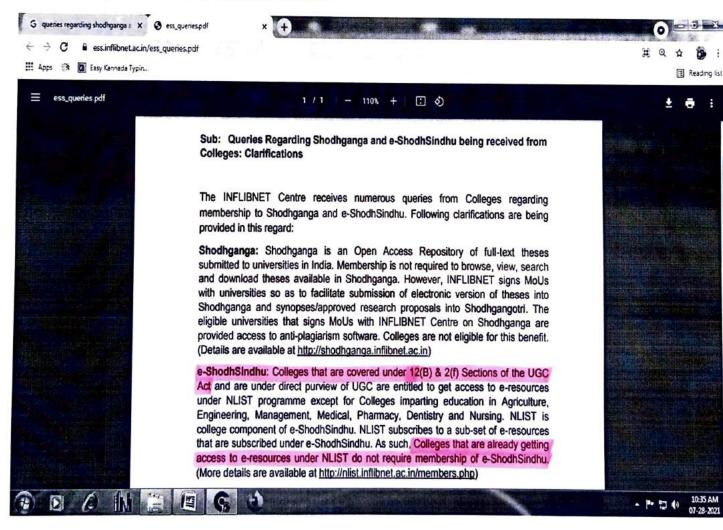

## 4.2.2 REGARDING E-SHODHSINDHU MEMBERSHIP

This is hereby declared that KLE Society's G. I. Bagewadi Arts, Science and Commerce College, Nipani – 591237, District Belagavi, Karnataka is affiliated to Rani Channamma University, Belagavi, Karnataka, is covered under 12(B) & 2(f) Sections of the UGC Act, therefore our college getting access to e-resources under NLIST and do not require membership of e-ShodhSindhu.

Source : https://ess.inflibnet.ac.in/ess\_queries.pdf

G.I. Bagewadi Arts, Science & Commerce College, NIPANI.

| Α        |            | N-LIST                                                                                                                                    | College Adm        | nin Login Lic   | ences and Fair Use | FAQs Dov        | vnloads           |               |          |
|----------|------------|-------------------------------------------------------------------------------------------------------------------------------------------|--------------------|-----------------|--------------------|-----------------|-------------------|---------------|----------|
| Ba       | INFLIBNET  | National Library and Information Services<br>Infrastructure for Scholarly Content<br>extending access to e-Resources to colleges in India | <u>Awareness</u> P | <u>rogramme</u> |                    |                 |                   |               |          |
| Th<br>e- | INFLIDINCI | excelosing access to e-hesolites to colleges in mola                                                                                      | HOME               | <u>ABOUT</u>    | MEMBERS -          | <u>REGISTER</u> | E-RESOURCES       | <u>SEARCH</u> | าe<br>es |
|          | scripea p  | v the two Consortia, i.e. supscription to                                                                                                 | ) INDEST-AIC       | IE resources    | tor universities   | ang e-snogi     | nsınanu resources | tor tecnn     |          |