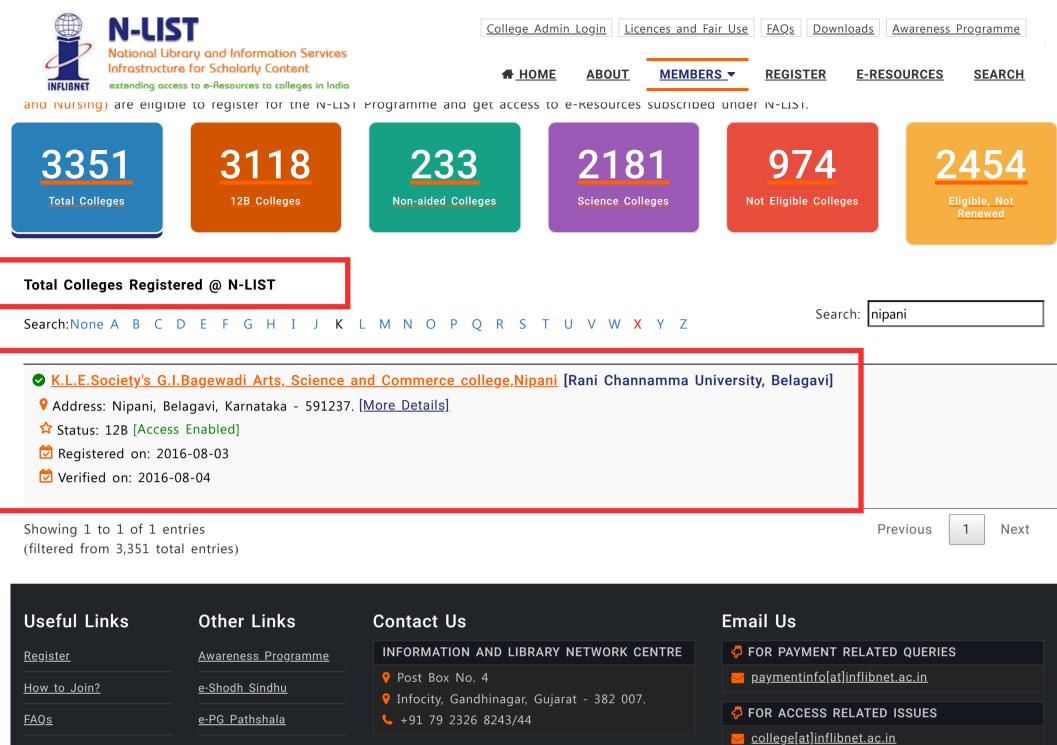

#### **Beneficiary Colleges**

All college covered under Sections 12(B) and 2(f) of the UGC Act and Non-aided Colleges **(except for colleges imparting education in Agriculture, Engineering, Management, Medical, Pharmacy, Dentistry and Nursing)** are eligible to access selected e-resources subscribed for the colleges under e-Shodh Sindhu. These resources include 6,150 e-journals and 31,64,309 e-books. All eligible colleges are required to register themselves online.