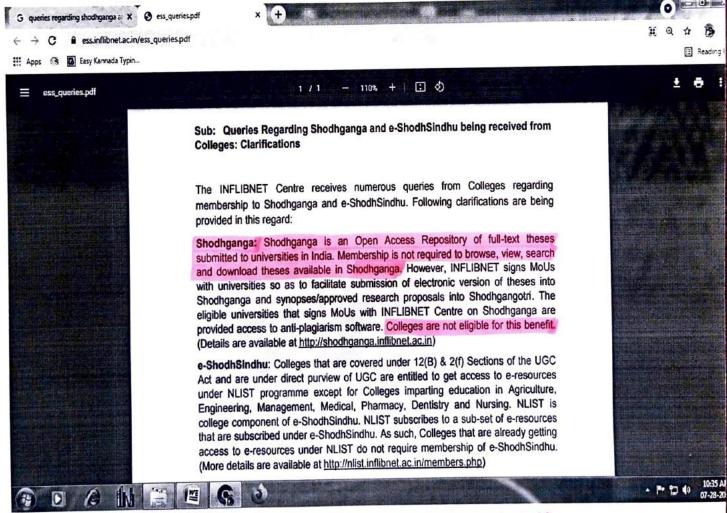

#### 4.2.2 REGARDING SHODHGANGA MEMBERSHIP

This is hereby declared that KLE Society's G. I. Bagewadi Arts, Science and Commerce College, Nipani – 591237, District Belagavi, Karnataka is affiliated to Rani Channamma University, Belagavi, Karnataka, Shodhganga is an Open Access Repository and membership is not required to browse, view, search and download theses available in Shodhganga. Colleges are not eligible for this benefit.

## Source : https://ess.inflibnet.ac.in/ess\_queries.pdf

PRINCIPAL G.I. Bagewadi Arts, Science & Commerce College, NIPANI.

| THESES | SYNOPSES | MRPs/PDFs/Fellowships Reports | Latest Updates | Videos Photos |
|--------|----------|-------------------------------|----------------|---------------|
| 324840 | 8258     | 42                            |                |               |