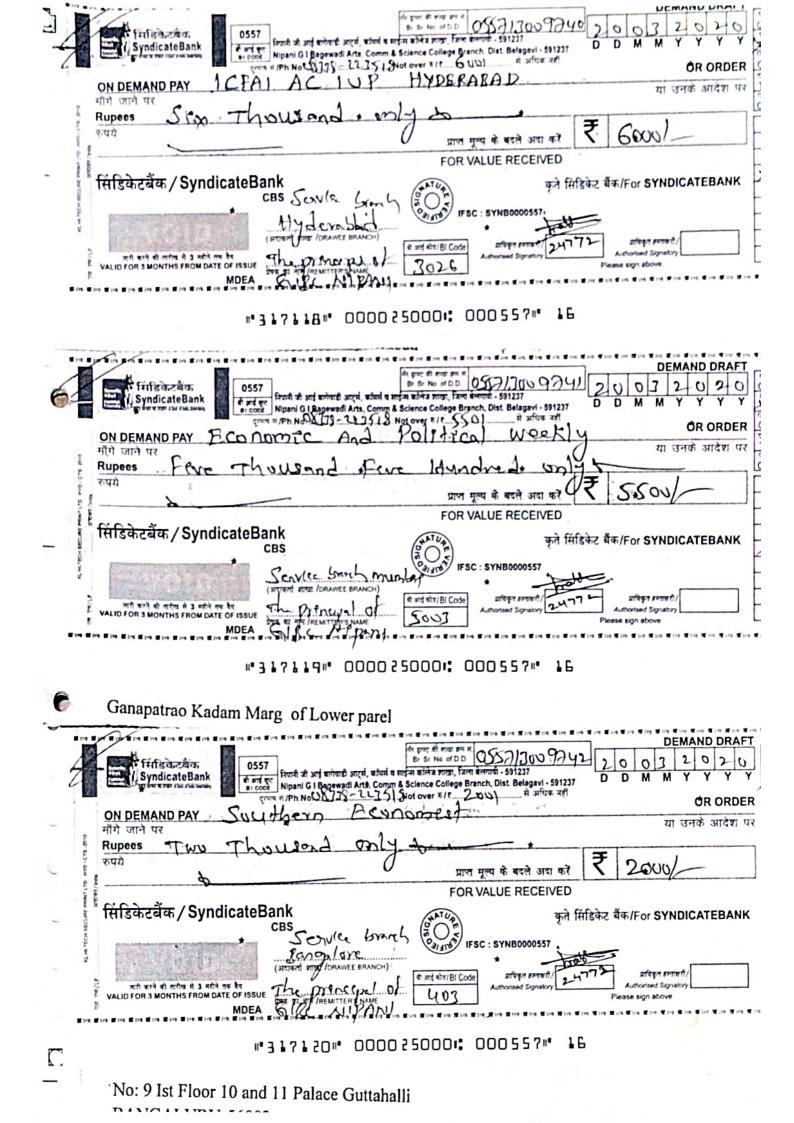

## JOURNAL SUBSCRIPTION FOR THE YEAR -2020

| SI. | DD In Favor of                                                                            | No. of<br>Journals       | DD<br>Amount | DD<br>Comm. | Remarks |
|-----|-------------------------------------------------------------------------------------------|--------------------------|--------------|-------------|---------|
| 01  | Indian Academy of Science, Bengaluru                                                      | 10 (1 Yr)                | 12,100=00    | 77          |         |
| 02  | Current Science Association, Bengaluru                                                    | 01 (1 Yr)                | 2,500=00/    | 47          |         |
| 03  | Indian Journal of Marketing, New Delhi                                                    | 06 (1 Yr)                | 11,900=00    | 71          |         |
| 04  | ICFAI A/c. IUP, Hyderabad                                                                 | 06 (1 Yr)                | 6,000=00     | 47          |         |
| 05  | Economic and Political weekly, Mumbai                                                     | 01 (1 Yr)                | [5,500=00    | 47          |         |
| 06  | Southern Economist, Bengaluru                                                             | 01 (1 Yr)                | 2,000=00     | 47          |         |
| 07  | Indian Commerce Association, Amritsar.                                                    | 01 (2 Yr)<br>(2020&2021) | 3,000=00     | 47          |         |
| 08  | Competition Affairs, Chandigarh                                                           | 01 (1 Yr)                | 1,200=00     | 47          |         |
| 09  | Gandhi Peace Foundation, New Delhi                                                        | 01 (1 Yr)                | 400=00       | 24          |         |
| 10  | Yoga Publication, Hubli                                                                   | 01 (1 Yr)                | 3,300=00     | 47          |         |
| 11  | DT Media& Entertainment Pvt. Ltd.<br>Bangalore (Education World & Parents<br>World)       | 01 (1 Yr)                | 2,500=00     | 47          |         |
| 12  | ADG I/C Publication Division Ministry of<br>IB Govt. of India, Chennai<br>YOJANA(English) | 01 (2 Yr)<br>(2020&2021) | 430=00       | 24          |         |

3

| _  | 0 13                          | ADG I/C Publication Division Ministry of IB Govt. of India, Chennai | 01 (2 Yr)<br>(2020&2021) | 430=00    | 24       |  |
|----|-------------------------------|---------------------------------------------------------------------|--------------------------|-----------|----------|--|
|    | 0 15                          | YOJANA(Kannada)                                                     |                          |           |          |  |
|    |                               | ADG I/C Publication Division Ministry of                            | 1(2 Yr)                  |           |          |  |
| 14 | I&B Govt. of India, New Delhi | (2020&2021)                                                         | 430=00                   | 24        |          |  |
| •  |                               | (Kurukeshetra)                                                      |                          |           |          |  |
|    | 15                            | MTG Learning Media Pvt. Ltd, Gurgaon                                | 4 (2 Yr)<br>(2020&2021)  | 1,900=00  | 47       |  |
|    | 16                            | EFY Enterprises Pvt. Ltd, New Delhi                                 | 1(1 Yr)                  | 960=00    | 36       |  |
|    | 17                            | "INFLIBNET N-LIST" A/C Gandhinagar                                  | Membership               | 5,900=00  | 47       |  |
|    |                               | Total Journals & Amount                                             | 38                       | 60,450=00 | 750=00   |  |
|    |                               | GRAND TOTAL                                                         |                          | 6         | 1,200=00 |  |