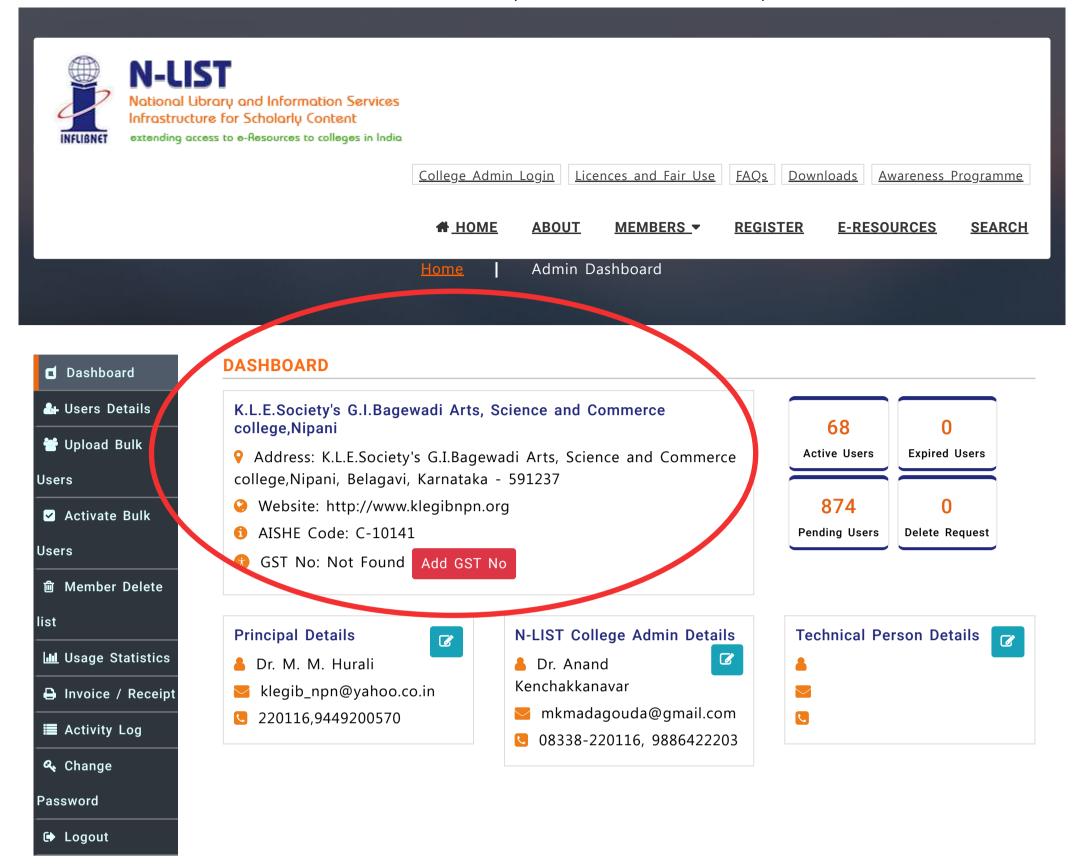

#### 10/20/21, 12:41 PM

N-LIST: National Library and Information Services Infrastructure for scholarly content

- 😁 Upload Bulk Users
- ✓ Activate Bulk Users
- i Member Delete list
- **Usage** Statistics
- 🕒 Invoice / Receipt
- Activity Log
- 🔩 Change Password
- 🕩 Logout