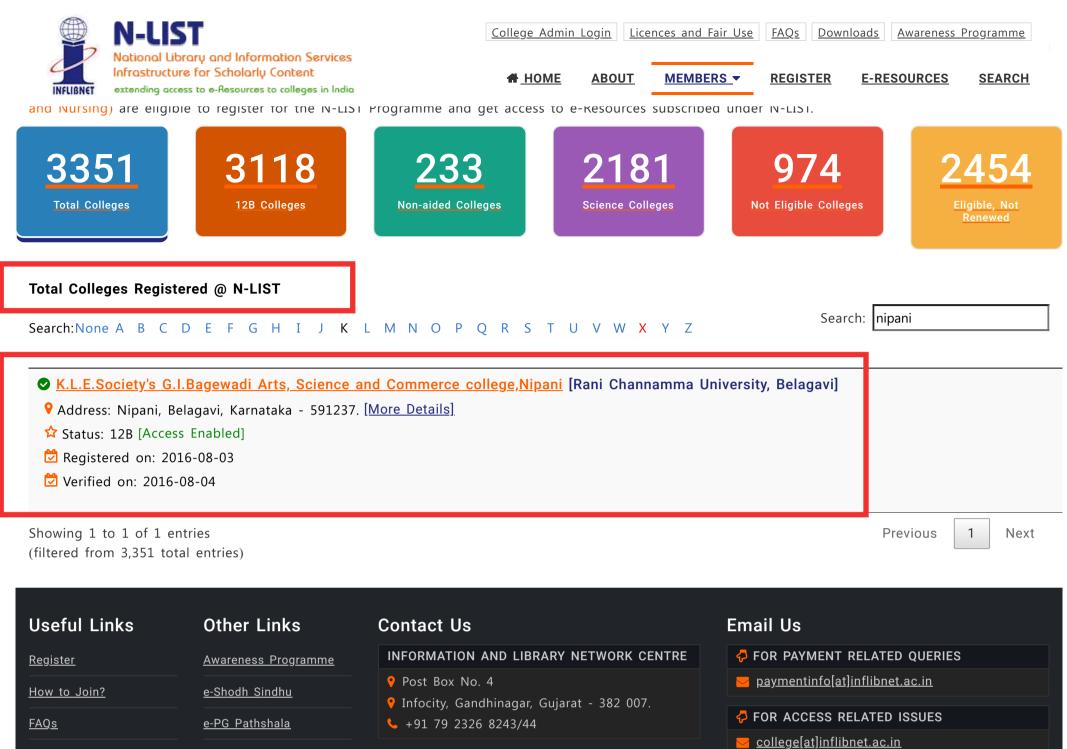

Source : https://ess.inflibnet.ac.in/ess\_queries.pdf

G.I. Bagewadi Arts, Science & Commerce College, NIPANI.

| Α        |            | N-LIST                                                                                                                                    | College Adm        | nin Login Lic   | ences and Fair Use | FAQs Dov        | vnloads           |               |          |
|----------|------------|-------------------------------------------------------------------------------------------------------------------------------------------|--------------------|-----------------|--------------------|-----------------|-------------------|---------------|----------|
| Ba       | INFLIBNET  | National Library and Information Services<br>Infrastructure for Scholarly Content<br>extending access to e-Resources to colleges in India | <u>Awareness</u> P | <u>rogramme</u> |                    |                 |                   |               |          |
| Th<br>e- | INFLIDINCI | excelosing access to e-hesolites to colleges in mola                                                                                      | HOME               | <u>ABOUT</u>    | MEMBERS -          | <u>REGISTER</u> | E-RESOURCES       | <u>SEARCH</u> | าe<br>es |
|          | scripea p  | v the two Consortia, i.e. supscription to                                                                                                 | ) INDEST-AIC       | IE resources    | tor universities   | ang e-snogi     | nsınanu resources | tor tecnn     |          |

institutions; and ii) access to selected e-resources to colleges. The N-LIST project provides access to e-resources to students, researchers and faculty from colleges and other beneficiary institutions through server(s) installed at the INFLIBNET Centre. The authorized users from colleges can now access e-resources and download articles required by them directly from the publisher's website once they are duly authenticated as authorized users through servers deployed at the INFLIBNET Centre.

Note: From Year 2014, N-LIST programme is subsumed under e-ShodhSindhu Consortium as college component. The colleges (except Agriculture, Engineering, Management, Medical, Pharmacy, Dentistry and Nursing) in India are eligible to get access e-resources under N-LIST programme.