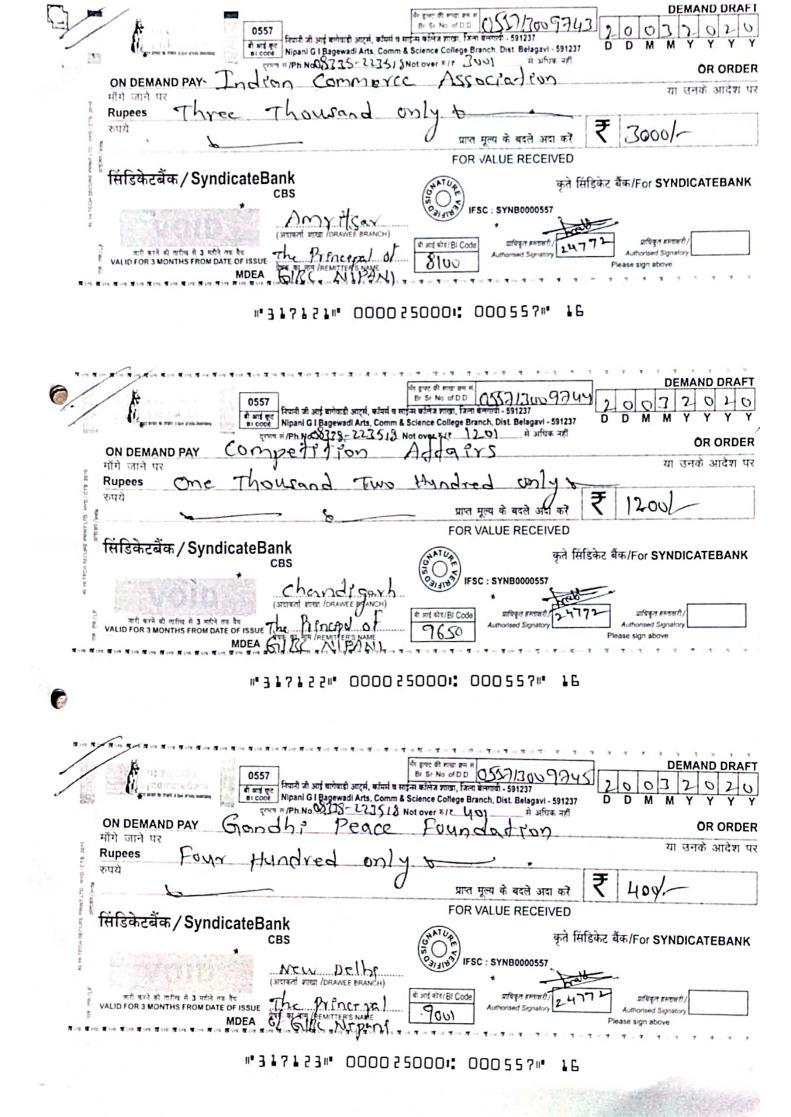

## JOURNAL SUBSCRIPTION FOR THE YEAR -2020

| SI. | DD In Favor of                                                                            | No. of<br>Journals       | DD<br>Amount | DD<br>Comm. | Remarks |
|-----|-------------------------------------------------------------------------------------------|--------------------------|--------------|-------------|---------|
| 01  | Indian Academy of Science, Bengaluru                                                      | 10 (1 Yr)                | 12,100=00    | 77          |         |
| 02  | Current Science Association, Bengaluru                                                    | 01 (1 Yr)                | 2,500=00/    | 47          |         |
| 03  | Indian Journal of Marketing, New Delhi                                                    | 06 (1 Yr)                | 11,900=00    | 71          |         |
| 04  | ICFAI A/c. IUP, Hyderabad                                                                 | 06 (1 Yr)                | 6,000=00     | 47          |         |
| 05  | Economic and Political weekly, Mumbai                                                     | 01 (1 Yr)                | [5,500=00    | 47          |         |
| 06  | Southern Economist, Bengaluru                                                             | 01 (1 Yr)                | 2,000=00     | 47          |         |
| 07  | Indian Commerce Association, Amritsar.                                                    | 01 (2 Yr)<br>(2020&2021) | 3,000=00     | 47          |         |
| 08  | Competition Affairs, Chandigarh                                                           | 01 (1 Yr)                | 1,200=00     | 47          |         |
| 09  | Gandhi Peace Foundation, New Delhi                                                        | 01 (1 Yr)                | 400=00       | 24          |         |
| 10  | Yoga Publication, Hubli                                                                   | 01 (1 Yr)                | 3,300=00     | 47          |         |
| 11  | DT Media& Entertainment Pvt. Ltd.<br>Bangalore (Education World & Parents<br>World)       | 01 (1 Yr)                | 2,500=00     | 47          |         |
| 12  | ADG I/C Publication Division Ministry of<br>IB Govt. of India, Chennai<br>YOJANA(English) | 01 (2 Yr)<br>(2020&2021) | 430=00       | 24          |         |